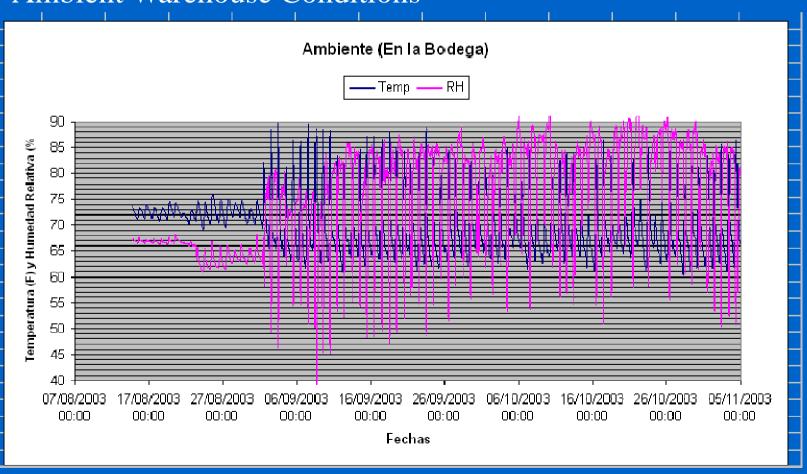

vents development of Microflora
- Maintains moisture content (no gain or loss)
- Can be used in conjunction with futures and options instruments

#### **Cocoa Storage Benefits**

- Eliminates insect infestation (low oxygen levels, 2%, and high CO2 level, 60 %)
- Maintains moisture content
- Reduction in oxidation (Free Fatty Acids)
- Can be used in conjunction with futures and options instruments



### **Hermetic Storage Systems**

### **Staple Grains**

Living organisms in the grain cause O2 depletion and increase of CO2. If the storage facility is gas-tight, the resulting gas environment kills living insects and suppresses new development.

The moisture barrier prevents formation of mycotoxin or aflatoxin





### Hermetic Storage (Coffee & Cocoa)

### **Ambient Warehouse Conditions**





## Hermetic Storage (Coffee & Cocoa)

### Conditions Inside the Cocoon<sup>TM</sup>





## Hermetic Storage (Coffee & Cocoa)





## Hermetic SuperGrainbags<sup>TM</sup>



#### **Hermetic Liners**

50 x more hermetic than regular plastic bags

Permit hermetic storage during transportation

Patent Applied For





# info@mesoamerican.org

### **For More Information:**

www.grainpro.com