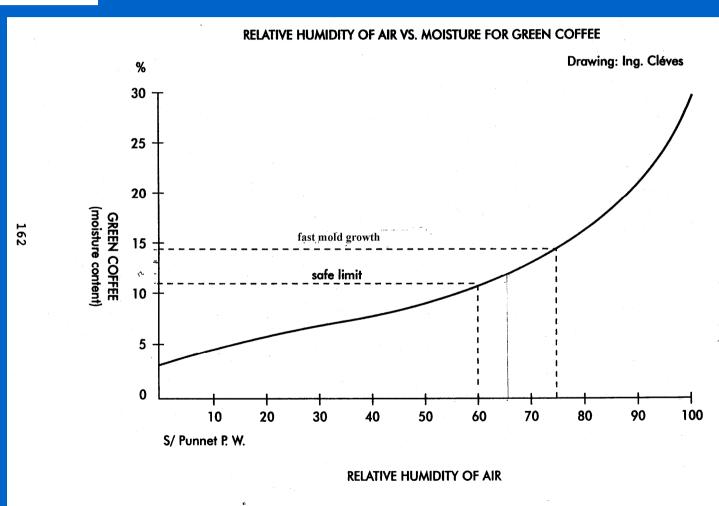

s instruments

#### **Cocoa Storage Benefits**

- Eliminates insect infestation (low oxygen levels, 2%, and high CO2 level, 60 %)
- Maintains moisture content
- Reduction in oxidation (Free Fatty Acids)
- Can be used in conjunction with futures and options instruments



### **Hermetic Storage Systems**

### **Staple Grains**

Living organisms in the grain cause O2 depletion and increase of CO2. If the storage facility is gas-tight, the resulting gas environment kills living insects and suppresses new development.

The moisture barrier prevents formation of mycotoxin or aflatoxin





### Hermetic Storage (Coffee & Cocoa)

### **Ambient Warehouse Conditions**





## Hermetic Storage (Coffee & Cocoa)

### Conditions Inside the Cocoon<sup>TM</sup>





## Hermetic Storage (Coffee & Cocoa)





## Hermetic SuperGrainbags<sup>TM</sup>



#### **Hermetic Liners**

50 x more hermetic than regular plastic bags

Permit hermetic storage during transportation

Patent Applied For





# info@mesoamerican.org

### **For More Information:**

www.grainpro.com