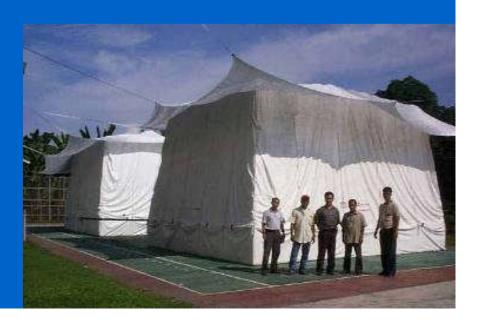

### Hermetic Storage (Coffee & Cocoa)

## Hermetic Storage (Coffee & Cocoa)

### Conditions Inside the Cocoon<sup>TM</sup>