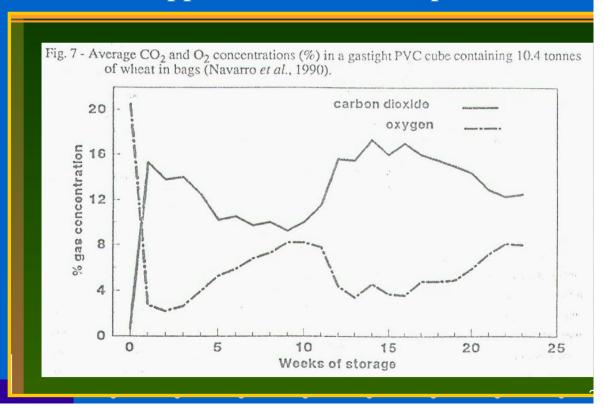

Storage Benefits**

- Preservation of flavor for parchment or green coffee
- Prevents development of Microflora
- Maintains moisture content (no gain or loss)
- Can be used in conjunction with futures and options instruments

#### **Cocoa Storage Benefits**

- Eliminates insect infestation (low oxygen levels, 2%, and high CO2 level, 60 %)
- Maintains moisture content
- Reduction in oxidation (Free Fatty Acids)
- Can be used in conjunction with futures and options instruments



### **Hermetic Storage Systems**

### **Staple Grains**

Living organisms in the grain cause O2 depletion and increase of CO2. If the storage facility is gas-tight, the resulting gas environment kills living insects and suppresses new development.

The moisture barrier prevents formation of mycotoxin or aflatoxin





### Hermetic Storage (Coffee & Cocoa)

### **Ambient Warehouse Conditions**





## Hermetic Storage (Coffee & Cocoa)

### Conditions Inside the Cocoon<sup>TM</sup>





## Hermetic Storage (Coffee & Cocoa)





## Hermetic SuperGrainbags<sup>TM</sup>



#### **Hermetic Liners**

50 x more hermetic than regular plastic bags

Permit hermetic storage during transportation

Patent Applied For





# info@mesoamerican.org

### **For More Information:**

www.grainpro.com