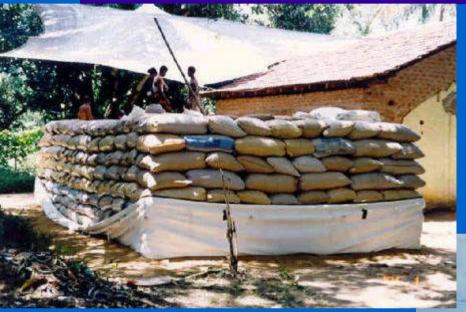

### **Staple Grains**

Living organisms in the grain cause O2 depletion and increase of CO2. If the storage facility is gas-tight, the resulting gas environment kills living insects and suppresses new development.

The moisture barrier prevents formation of mycotoxin or aflatoxin